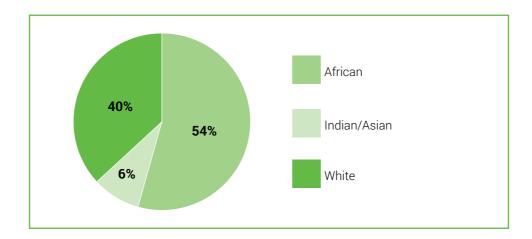

## **HOW WE CREATE VALUE**

SAIBA follows an open-access model, therefore, anyone involved in the accounting and finance sector can become associated with the organisation. Members fall into various membership tiers, according to experience and qualifications. By joining our community of accounting professionals, members take the first step towards advancing their careers.

SAIBA offers members accessible and recognisable designations that deliver opportunity. More than 50% of our members are employed in business, the public sector or academia. The remainder manage their own accountancy practices within the private sector.

It is only by taking hands with our members that we can have a positive impact on the economy.

## Membership demographics