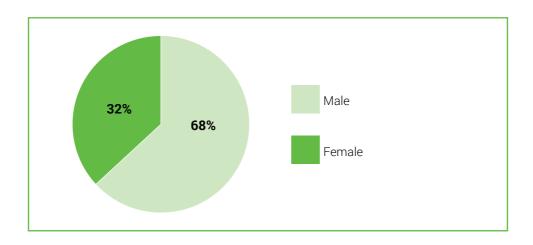

## **HOW WE CREATE VALUE**

SAIBA follows an open-access model, therefore, anyone involved in the accounting and finance sector can become associated with the organisation. Members fall into various membership tiers, according to experience and qualifications. By joining our community of accounting professionals, members take the first step towards advancing their careers.

SAIBA offers members accessible and recognisable designations that deliver opportunity. More than 50% of our members are employed in business, the public sector or academia. The remainder manage their own accountancy practices within the private sector.

It is only by taking hands with our members that we can have a positive impact on the economy.

## Membership demographics