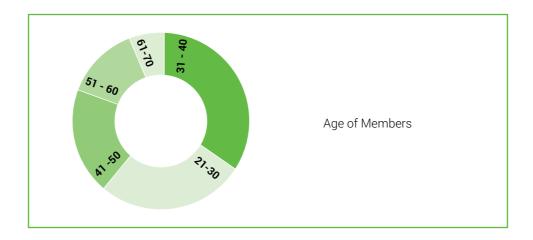

## **HOW WE CREATE VALUE**

SAIBA follows an open-access model, therefore, anyone involved in the accounting and finance sector can become associated with the organisation. Members fall into various membership tiers, according to experience and qualifications. By joining our community of accounting professionals, members take the first step towards advancing their careers.

SAIBA offers members accessible and recognisable designations that deliver opportunity. More than 50% of our members are employed in business, the public sector or academia. The remainder manage their own accountancy practices within the private sector.

It is only by taking hands with our members that we can have a positive impact on the economy.

## Membership demographics